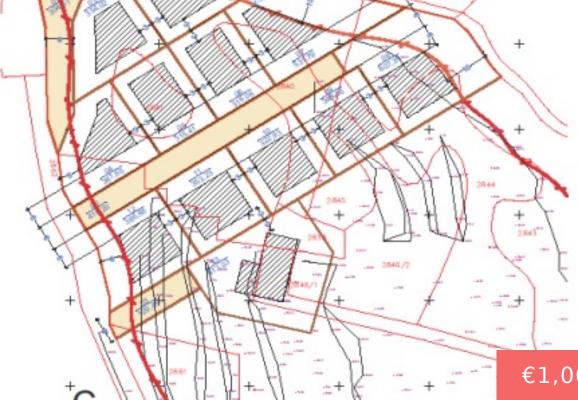

# URBANISED DEVELOPMENT WITH LOVELY VIEWS

https://www.anchorproperties.site

Location: Coastal town of Bijela in Herceg Novi, Montenegro Land Size: 14,300 m<sup>2</sup> urbanized land plot Views: Breathtaking sea views in an area of residential development Development Potential: Ideal for constructing 2-storey, four-flat cottages Included Property: A Traditional Mediterranean-style 2-storey stone house requiring renovation Surroundings: Low density residential houses offering peace and tranquility Development Phases: Potential for up to [...]

## Description

**Short Description:** Introducing a stunning plot of land, boasts breathtaking sea views and is situated in an area of residential development, making it an ideal location for constructing two-storey, four-flat cottages.