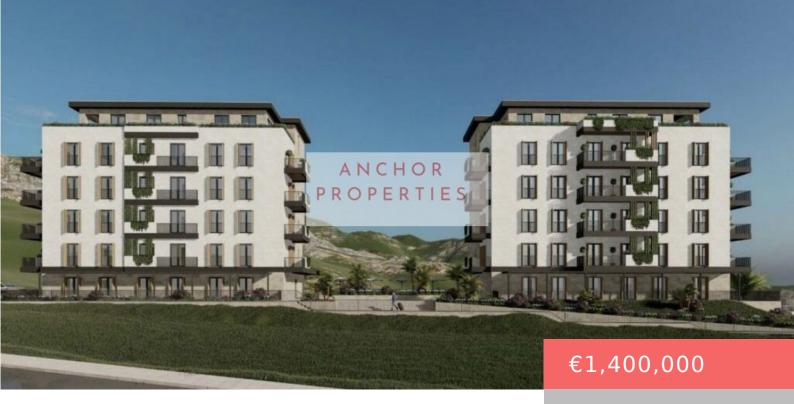

# TWO BECICI PLOTS WITH TWO PLANNED STRUCTURES

https://www.anchorproperties.site

Both plots are adjacent and can be purchased together and consolidated. Plot 1 Area: 1,197 m² Open sea view Planned structure: Gross Building Area (BRGP): 1,916 m² Configuration: G+P+5 (Ground + Parking + 5 floors) Fixed price: €500,000 Plot 2 Area: 2,200 m² Open sea view Planned structure: Gross Building

Area (BRGP): 2,596 m<sup>2</sup> Configuration: [...]

- Frf/Plot
- Land □
- For Sale

### **Basics**

property\_id: 19734
Title: Two Plots with Two Planned Structures

Price: €1,400,000 Category: Land ☐

Type: Erf/Plot Status: For Sale

**Lot size, m<sup>2</sup>: 3397** m<sup>2</sup> **Footprint: 4512** m<sup>2</sup>