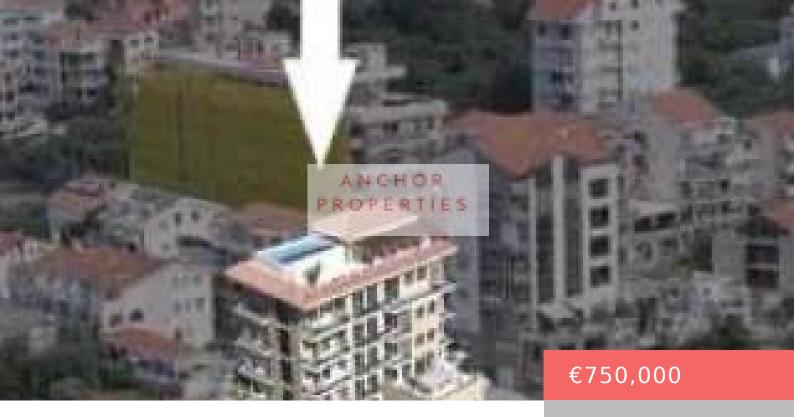

# PRIME DEVELOPMENT PLOT WITH OPEN SEA VIEWS IN BUDVA, BECICI

https://www.anchorproperties.site

Nestled in a serene and elevated position, this property is perfect for developing luxury residences or a boutique hospitality project. The location combines tranquility with proximity to vibrant Budva and its stunning beaches, ensuring convenience and lifestyle appeal. Key Features: Plot Size: 774m² Permitted Build Area: 1,800m² Sea Views Price: €750,000 This is an exceptional [...]

### **Basics**

property\_id: 20146 Title: Prime Development Plot with Stunning Sea Views in Budva, Becici

Price: €750,000 Category: Land ☐

Type: Erf/Plot Status: For Sale

Lot size, m<sup>2</sup>: 774 m<sup>2</sup> Building Density: 1800 m<sup>2</sup>

## **Description**

**Short Description:** Discover a rare investment opportunity in the sought-after area of Budva, Becici. This 774m<sup>2</sup> plot offers breathtaking open sea views with plotted sized building of 1,800m<sup>2</sup>.