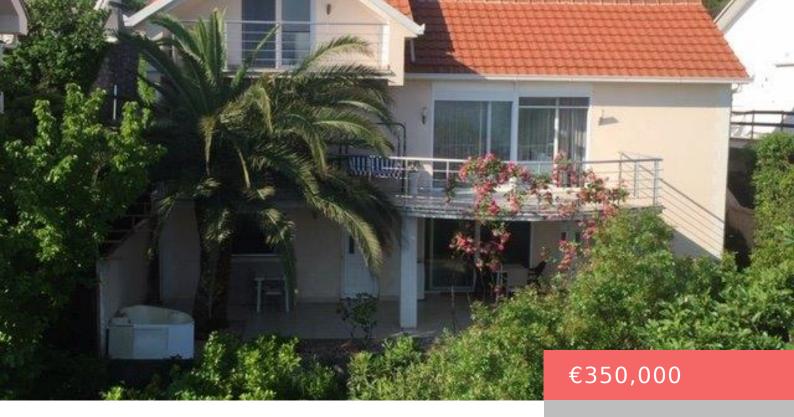

## KRASICI, TIVAT ~ SEASIDE HOME

https://www.anchorproperties.site

Krasici, Tivat ~ Seaside Home REF: 13413 | Price: 350,000 EUR Size: 142m2 (House), 186m2 (Plot) Features: Key Selling Points: Unbeatable Krasici location. Contemporary design and ample living spaces. Ideal investment for coastal living. Krasici The Area: An exclusive fashionable area of the bay, a small stretch on the coast with luxury waterfront villas and low [...]

## **Basics**

**Price:** €350,000 **Lot size, m²: 186** m²

Date added: Added 2 years ago