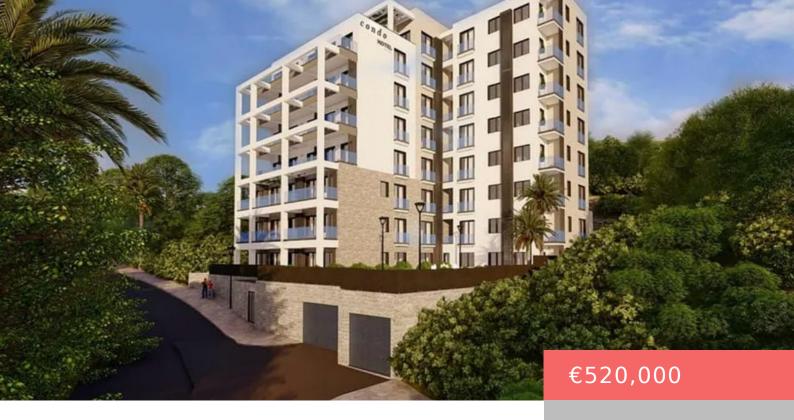

## BECICI, BUDVA: STUNNING SEAVIEW PROPERTY

https://www.anchorproperties.site

Becici, Budva: Stunning Seaview Property REF: 16336 Price: € 520,000 Land Size: 1,197m2 Discover a prime real estate opportunity in the heart of Becici, offering a generous plot of 1,197m2 with an open, unobstructed view of the mesmerizing Adriatic Sea. Property Highlights: Embrace the coastal lifestyle and envision your dream home or investment project on [...]